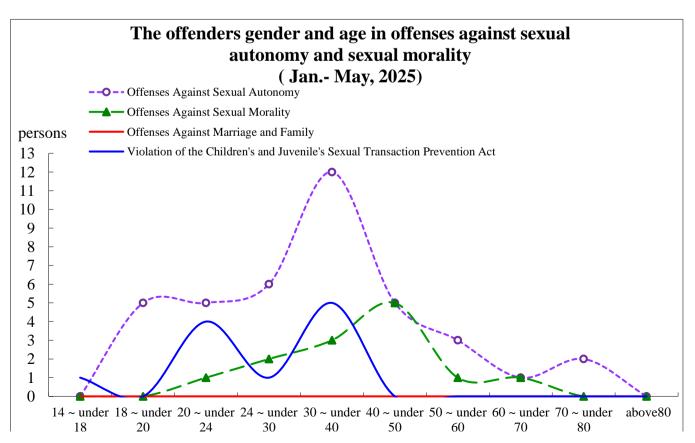

## The offenders gender and age in offenses against sexual autonomy and sexual morality

Jan.- May, 2025

|      |   | _       |
|------|---|---------|
| unit | : | Persons |

| items         | Offenses Against<br>Sexual Autonomy |      | Offenses Against<br>Sexual Morality |      | Offenses Against<br>Marriage and Family |      | Violation of the<br>Children's and Juvenile's<br>Sexual Transaction<br>Prevention Act |      |
|---------------|-------------------------------------|------|-------------------------------------|------|-----------------------------------------|------|---------------------------------------------------------------------------------------|------|
|               | Female                              | Male | Female                              | Male | Female                                  | Male | Female                                                                                | Male |
| Total         | 1                                   | 38   | 1                                   | 12   | -                                       | -    | -                                                                                     | 11   |
| 14 ~ under 18 | -                                   | -    | -                                   | -    | -                                       | -    | -                                                                                     | 1    |
| 18 ~ under 20 | -                                   | 5    | -                                   | -    | -                                       | -    | -                                                                                     | -    |
| 20 ~ under 24 | -                                   | 5    | -                                   | 1    | -                                       | -    | -                                                                                     | 4    |
| 24 ~ under 30 | 1                                   | 5    | -                                   | 2    | -                                       | -    | -                                                                                     | 1    |
| 30 ~ under 40 | -                                   | 12   | 1                                   | 2    | -                                       | -    | -                                                                                     | 5    |
| 40 ~ under 50 | -                                   | 5    | -                                   | 5    | -                                       | -    | -                                                                                     | -    |
| 50 ~ under 60 | -                                   | 3    | -                                   | 1    | -                                       | -    | -                                                                                     | -    |
| 60 ~ under 70 | -                                   | 1    | -                                   | 1    | -                                       | -    | -                                                                                     | -    |
| 70 ~ under 80 | -                                   | 2    | -                                   | -    | -                                       | -    | -                                                                                     | -    |
| above 80      | -                                   | -    | -                                   | -    | -                                       | -    | -                                                                                     | -    |
| unknown       | -                                   | -    | -                                   | -    | -                                       | -    | -                                                                                     | -    |