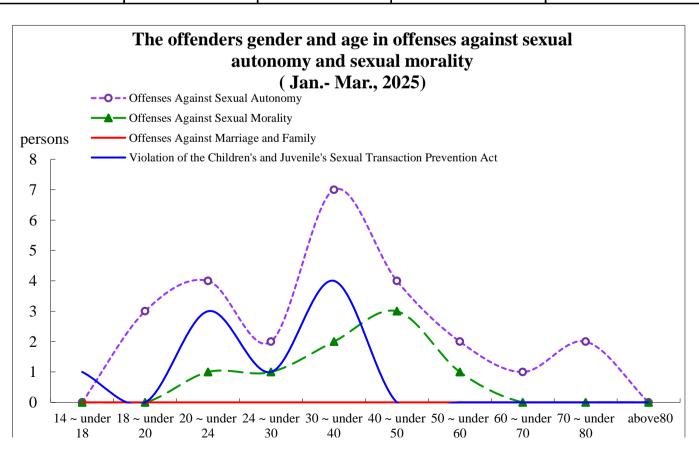

## The offenders gender and age in offenses against sexual autonomy and sexual morality

Jan.- Mar., 2025

unit : Persons

| unit · 1 etsons |                                     |      |                                     |      |                                         |      |                                                                                       |      |
|-----------------|-------------------------------------|------|-------------------------------------|------|-----------------------------------------|------|---------------------------------------------------------------------------------------|------|
| items           | Offenses Against<br>Sexual Autonomy |      | Offenses Against<br>Sexual Morality |      | Offenses Against<br>Marriage and Family |      | Violation of the<br>Children's and Juvenile's<br>Sexual Transaction<br>Prevention Act |      |
|                 | Female                              | Male | Female                              | Male | Female                                  | Male | Female                                                                                | Male |
| Total           | 1                                   | 24   | 1                                   | 7    | -                                       | -    | -                                                                                     | 9    |
| 14 ~ under 18   | -                                   | -    | -                                   | -    | -                                       | -    | -                                                                                     | 1    |
| 18 ~ under 20   | -                                   | 3    | -                                   | -    | -                                       | -    | -                                                                                     | _    |
| 20 ~ under 24   | -                                   | 4    | -                                   | 1    | -                                       | -    | -                                                                                     | 3    |
| 24 ~ under 30   | 1                                   | 1    | -                                   | 1    | -                                       | -    | _                                                                                     | 1    |
| 30 ~ under 40   | -                                   | 7    | 1                                   | 1    | -                                       | -    | -                                                                                     | 4    |
| 40 ~ under 50   | -                                   | 4    | -                                   | 3    | -                                       | -    | -                                                                                     | _    |
| 50 ~ under 60   | -                                   | 2    | -                                   | 1    | -                                       | -    | -                                                                                     | _    |
| 60 ~ under 70   | -                                   | 1    | -                                   | -    | -                                       | -    | _                                                                                     | -    |
| 70 ~ under 80   | -                                   | 2    | -                                   | -    | -                                       | -    | -                                                                                     |      |
| above 80        | -                                   | -    | -                                   | -    | -                                       | -    | -                                                                                     | -    |
| unknown         | -                                   | -    | -                                   | -    | -                                       | -    | -                                                                                     | -    |