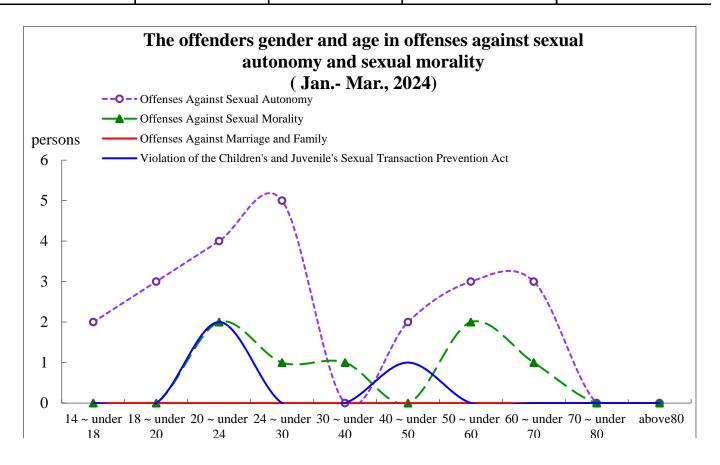

## The offenders gender and age in offenses against sexual autonomy and sexual morality

Jan.- Mar., 2024 unit : Persons

| items         | Offenses Against<br>Sexual Autonomy |      | Offenses Against<br>Sexual Morality |      | Offenses Against<br>Marriage and Family |      | Violation of the<br>Children's and Juvenile's<br>Sexual Transaction<br>Prevention Act |      |
|---------------|-------------------------------------|------|-------------------------------------|------|-----------------------------------------|------|---------------------------------------------------------------------------------------|------|
|               | Female                              | Male | Female                              | Male | Female                                  | Male | Female                                                                                | Male |
| Total         | -                                   | 22   | 2                                   | 5    | -                                       | -    | 1                                                                                     | 2    |
| 14 ~ under 18 | -                                   | 2    | -                                   | -    | -                                       | -    | -                                                                                     | _    |
| 18 ~ under 20 | -                                   | 3    | -                                   | -    | -                                       | -    | -                                                                                     | -    |
| 20 ~ under 24 | -                                   | 4    | 1                                   | 1    | -                                       | -    | 1                                                                                     | 1    |
| 24 ~ under 30 | -                                   | 5    | -                                   | 1    | -                                       | -    | -                                                                                     |      |
| 30 ~ under 40 | -                                   | -    | 1                                   | -    | -                                       | -    | -                                                                                     |      |
| 40 ~ under 50 | -                                   | 2    | -                                   | -    | -                                       | -    | -                                                                                     | 1    |
| 50 ~ under 60 | -                                   | 3    | -                                   | 2    | -                                       | -    | -                                                                                     | _    |
| 60 ~ under 70 | -                                   | 3    | -                                   | 1    | -                                       | -    | -                                                                                     |      |
| 70 ~ under 80 | -                                   | -    | -                                   | -    | -                                       | -    | -                                                                                     | -    |
| above 80      | -                                   | -    | -                                   | -    | -                                       | -    | -                                                                                     | -    |
| unknown       | -                                   | -    | -                                   | -    | -                                       | -    | -                                                                                     | -    |