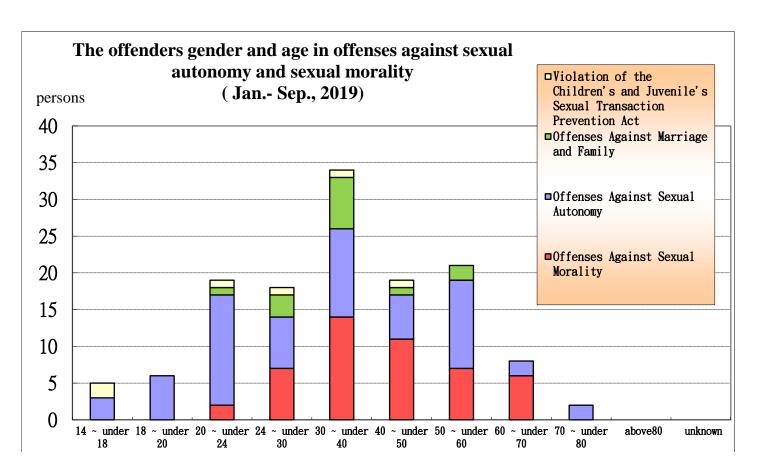

## The offenders gender and age in offenses against sexual autonomy and sexual morality

Jan.- Sep., 2019

|      |   | _       |
|------|---|---------|
| unit | • | Persons |

|               |                                     |      | 94424 84                            | 1 /  |                                         |      |                                                                                       | iiit · i cisolis |
|---------------|-------------------------------------|------|-------------------------------------|------|-----------------------------------------|------|---------------------------------------------------------------------------------------|------------------|
| items         | Offenses Against<br>Sexual Autonomy |      | Offenses Against<br>Sexual Morality |      | Offenses Against<br>Marriage and Family |      | Violation of the<br>Children's and Juvenile's<br>Sexual Transaction<br>Prevention Act |                  |
|               | Female                              | Male | Female                              | Male | Female                                  | Male | Female                                                                                | Male             |
| Total         | 1                                   | 64   | 10                                  | 37   | 7                                       | 7    | -                                                                                     | 6                |
| 14 ~ under 18 | -                                   | 3    | -                                   | -    | -                                       | -    | -                                                                                     | 2                |
| 18 ~ under 20 | 1                                   | 5    | -                                   | -    | -                                       | -    | -                                                                                     | _                |
| 20 ~ under 24 | -                                   | 15   | -                                   | 2    | 1                                       | -    | -                                                                                     | 1                |
| 24 ~ under 30 | -                                   | 7    | 1                                   | 6    | 1                                       | 2    | -                                                                                     | 1                |
| 30 ~ under 40 | -                                   | 12   | 2                                   | 12   | 3                                       | 4    | -                                                                                     | 1                |
| 40 ~ under 50 | -                                   | 6    | 1                                   | 10   | 1                                       | -    | -                                                                                     | 1                |
| 50 ~ under 60 | -                                   | 12   | 3                                   | 4    | 1                                       | 1    | -                                                                                     | _                |
| 60 ~ under 70 | -                                   | 2    | 3                                   | 3    | -                                       | -    | -                                                                                     |                  |
| 70 ~ under 80 | -                                   | 2    | -                                   | -    | -                                       | -    | -                                                                                     | _                |
| above 80      | -                                   | -    | -                                   | -    | -                                       | -    | -                                                                                     | -                |
| unknown       | -                                   | -    | -                                   | -    | -                                       | -    | -                                                                                     | -                |